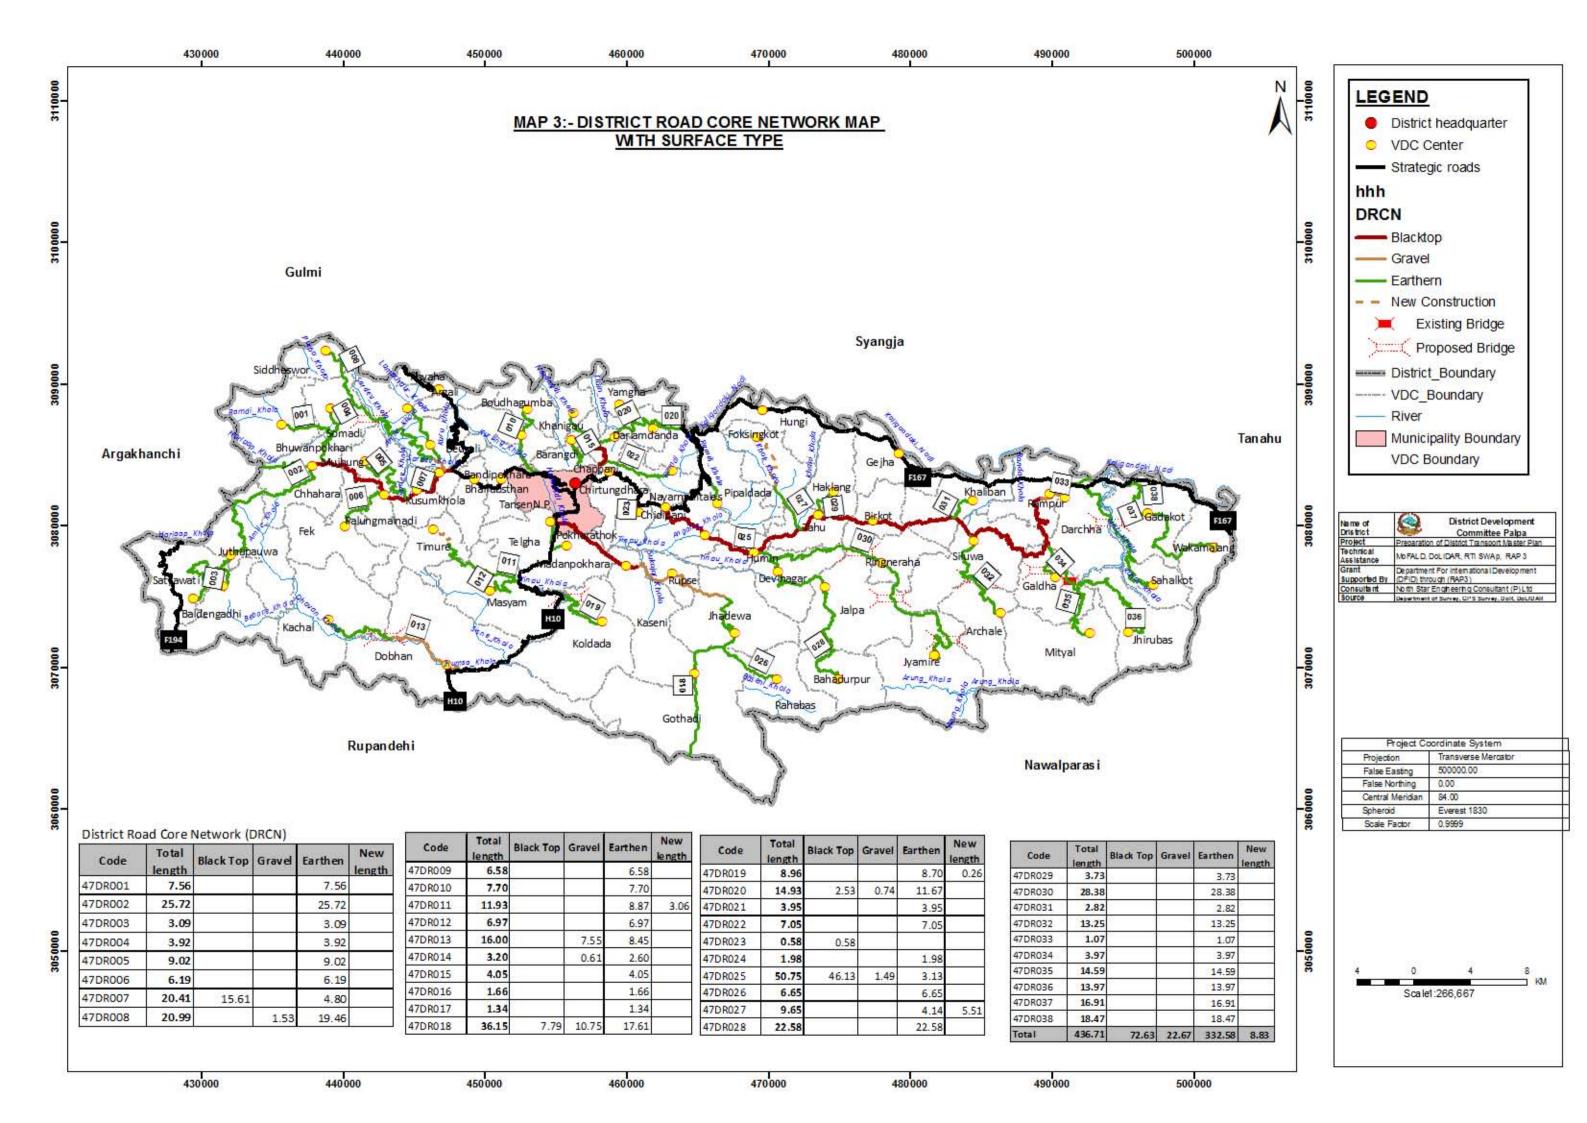

## **CONTENTS**

- Map 1 Map of Nepal showing DTMP District
- **Map 2** District Road Inventory map (DIM) with Surface Types
- Map 3 District Road Core Network (DRCN) with Surface Types
- **Map 4** District Transport Prospective Plan (DTPP) with Surface Types
- **Map 5** District Transport Master Plan (DTMP) with Surface Types