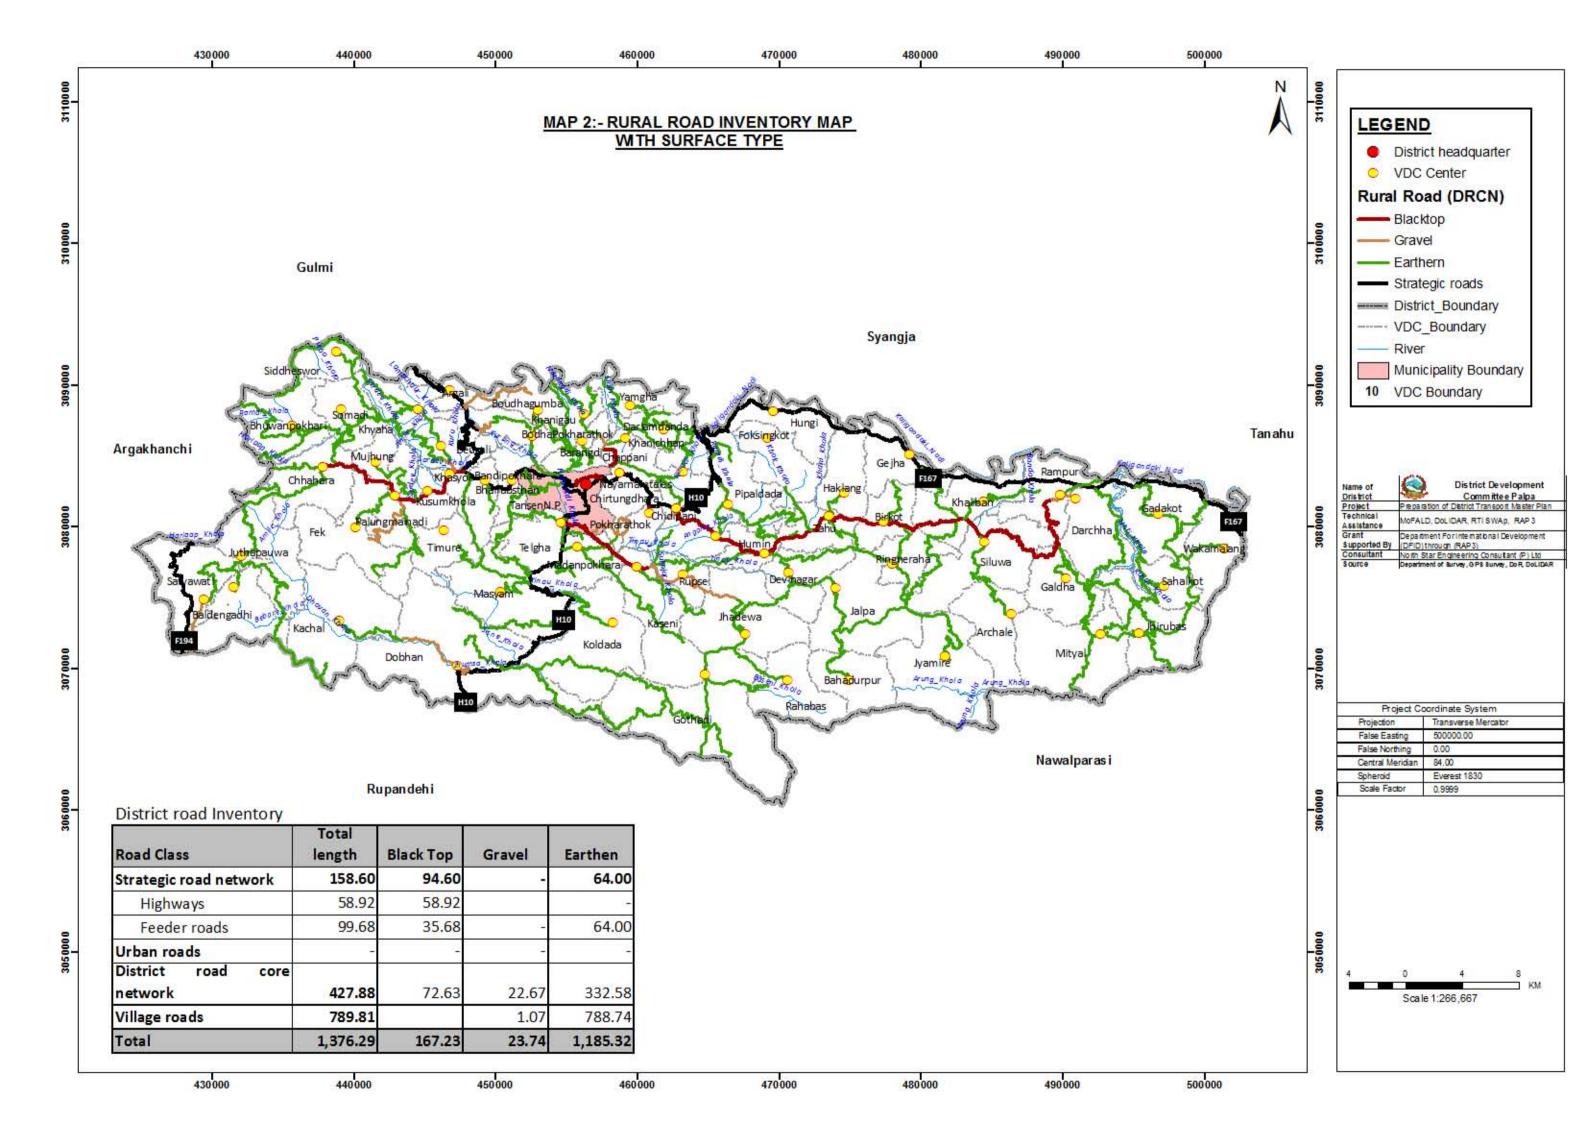

## **CONTENTS**

- Map 1 Map of Nepal showing DTMP District
- **Map 2** District Road Inventory map (DIM) with Surface Types
- Map 3 District Road Core Network (DRCN) with Surface Types
- **Map 4** District Transport Prospective Plan (DTPP) with Surface Types
- **Map 5** District Transport Master Plan (DTMP) with Surface Types