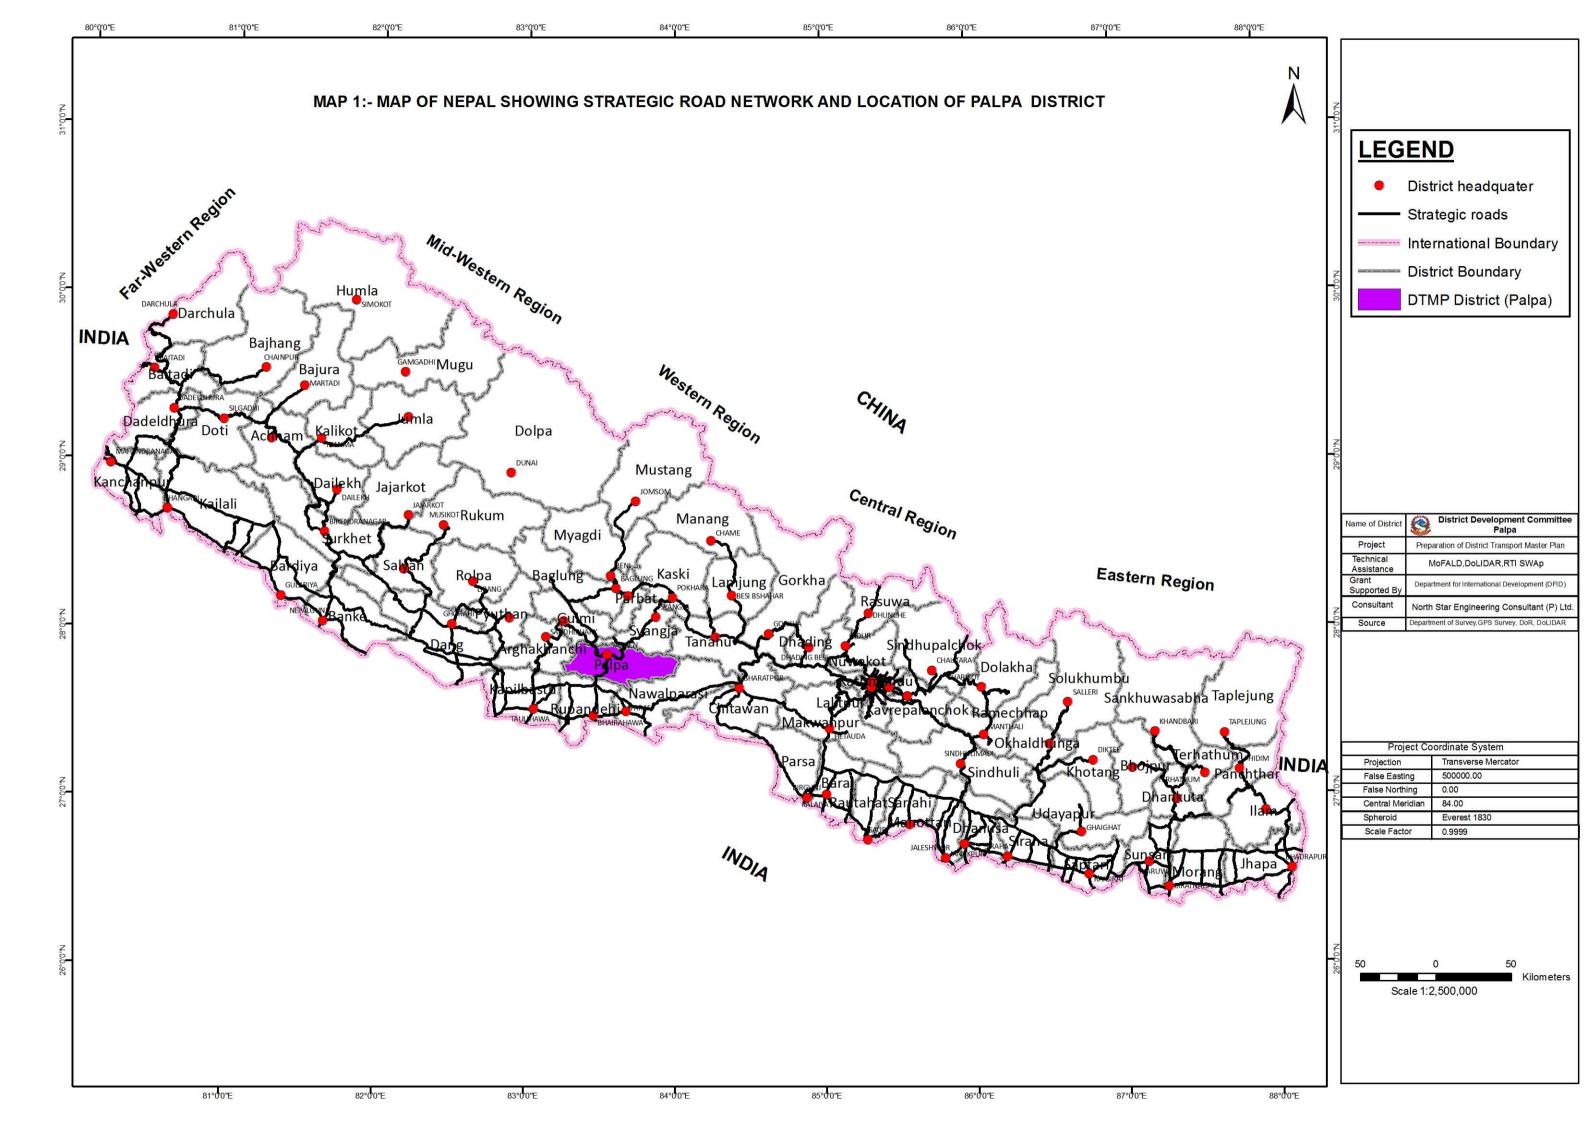

## **CONTENTS**

- Map 1 Map of Nepal showing DTMP District
- **Map 2** District Road Inventory map (DIM) with Surface Types
- Map 3 District Road Core Network (DRCN) with Surface Types
- **Map 4** District Transport Prospective Plan (DTPP) with Surface Types
- **Map 5** District Transport Master Plan (DTMP) with Surface Types