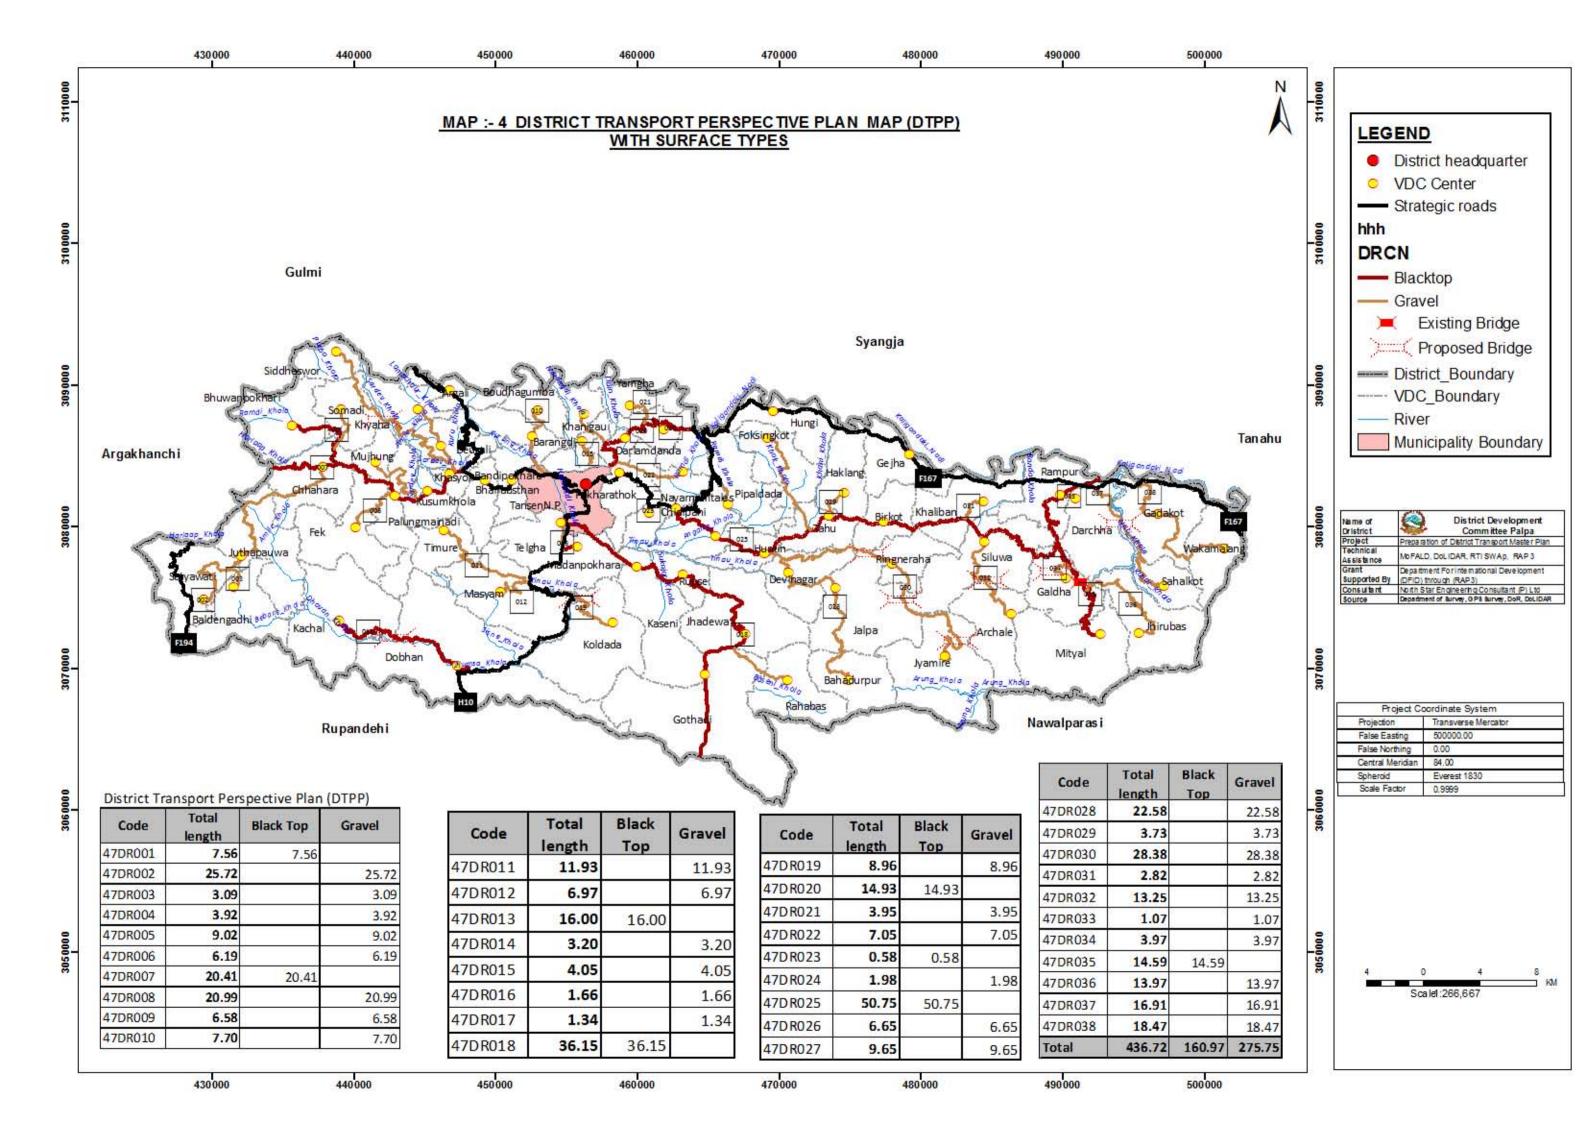

## **CONTENTS**

- Map 1 Map of Nepal showing DTMP District
- **Map 2** District Road Inventory map (DIM) with Surface Types
- Map 3 District Road Core Network (DRCN) with Surface Types
- **Map 4** District Transport Prospective Plan (DTPP) with Surface Types
- **Map 5** District Transport Master Plan (DTMP) with Surface Types