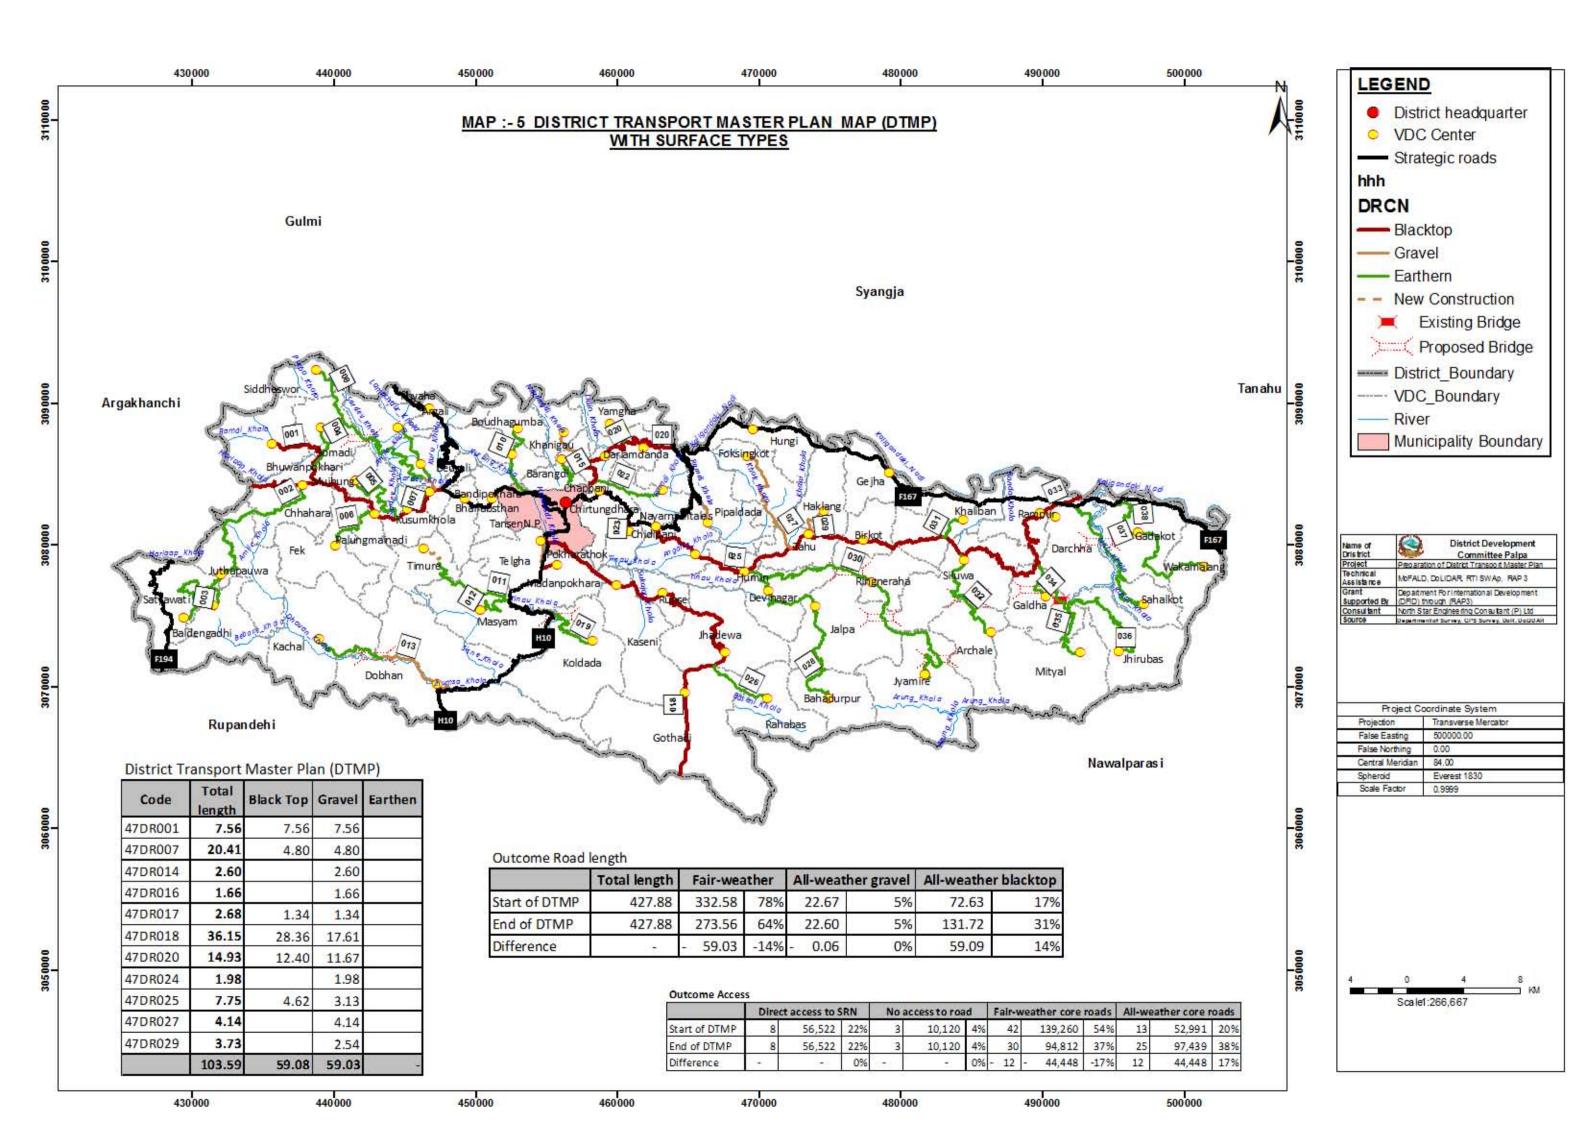

## **CONTENTS**

- Map 1 Map of Nepal showing DTMP District
- **Map 2** District Road Inventory map (DIM) with Surface Types
- Map 3 District Road Core Network (DRCN) with Surface Types
- **Map 4** District Transport Prospective Plan (DTPP) with Surface Types
- **Map 5** District Transport Master Plan (DTMP) with Surface Types